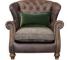

WING CHAIR SHOWN IN SATCHEL NUTMEG LEATHER WITH ALPINE STONE SEAT W: 100cm H: 95cm (SH: 49 cm) D: 102cm

WING CHAIR SHOWN IN SATCHEL NUTMEG LEATHER

W: 100cm H: 95cm (SH: 49 cm) D: 102cm

VICTORIA FOOT STOOL SHOWN IN CADENCE ALURE MOSS W: 160cm H: 38cm D: 90cm