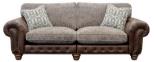

SMALL SOFA SHOWN IN SATCHEL NUTMEG LEATHER WITH ALPINE STONE SEAT AND COORDINATING CUSHIONS W: 195cm H: 91cm (SH: 48 cm) D: 110cm

GRAND SPLIT SOFA SHOWN IN SATCHEL NUTMEG LEATHER WITH ALPINE STONE SEAT AND COORDINATING CUSHIONS W: 271cm H: 91cm (SH: 48 cm) D: 110cm

LARGE SPLIT SOFA SHOWN IN SATCHEL NUTMEG LEATHER WITH ALPINE STONE SEAT AND COORDINATING CUSHIONS W: 233cm H: 91cm (SH: 48 cm) D: 110cm

SMALL SOFA SHOWN IN SATCHEL NUTMEG LEATHER WITH ALPINE STONE SEAT AND COORDINATING CUSHIONS W: 195cm H: 91cm (SH: 48 cm) D: 110cm