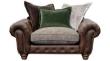

SNUGGLER CHAIR WITH ALPINE STONE SEAT AND COORDINATING CUSHIONS W: 150cm H: 91cm

(SH: 48 cm) D: 110cm

SNUGGLER CHAIR SHOWN IN SATCHEL NUTMEG LEATHER SHOWN IN SATCHEL NUTMEG LEATHER WITH ALPINE STONE SEAT AND COORDINATING CUSHIONS