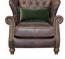

WING CHAIR SHOWN IN SATCHEL NUTMEG LEATHER WITH ALPINE STONE SEAT W: 100cm H: 95cm (SH: 49 cm) D: 102cm

WING CHAIR SHOWN IN SATCHEL NUTMEG LEATHER

W: 100cm H: 95cm (SH: 49 cm) D: 102cm

VICTORIA FOOT STOOL SHOWN IN CADENCE ALURE MOSS W: 160cm H: 38cm D: 90cm