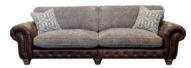

GRAND SPLIT SOFA SHOWN IN SATCHEL NUTMEG LEATHER WITH ALPINE STONE SEAT AND COORDINATING CUSHIONS W: 271cm H: 91cm (SH: 48 cm) D: 110cm

LARGE SPLIT SOFA SHOWN IN SATCHEL NUTMEG LEATHER WITH ALPINE STONE SEAT AND COORDINATING CUSHIONS W: 233cm H: 91cm (SH: 48 cm) D: 110cm