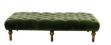

WING CHAIR SHOWN IN SATCHEL NUTMEG LEATHER WITH ALPINE STONE SEAT W: 100cm H: 95cm (SH: 49 cm) D: 102cm

WING CHAIR SHOWN IN SATCHEL NUTMEG LEATHER

W: 100cm H: 95cm (SH: 49 cm) D: 102cm

VICTORIA FOOT STOOL SHOWN IN CADENCE ALURE MOSS W: 160cm H: 38cm D: 90cm