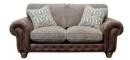

LARGE SPLIT SOFA SHOWN IN SATCHEL NUTMEG LEATHER WITH ALPINE STONE SEAT AND COORDINATING CUSHIONS W: 233cm H: 91cm (SH: 48 cm) D: 110cm

SMALL SOFA SHOWN IN SATCHEL NUTMEG LEATHER WITH ALPINE STONE SEAT AND COORDINATING CUSHIONS W: 195cm H: 91cm (SH: 48 cm) D: 110cm