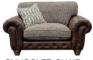

SMALL SOFA SHOWN IN SATCHEL NUTMEG LEATHER WITH ALPINE STONE SEAT AND COORDINATING CUSHIONS W: 195cm H: 91cm (SH: 48 cm) D: 110cm

GRAND SPLIT SOFA SHOWN IN SATCHEL NUTMEG LEATHER WITH ALPINE STONE SEAT AND COORDINATING CUSHIONS W: 271cm H: 91cm (SH: 48 cm) D: 110cm

LARGE SPLIT SOFA SHOWN IN SATCHEL NUTMEG LEATHER WITH ALPINE STONE SEAT AND COORDINATING CUSHIONS W: 233cm H: 91cm (SH: 48 cm) D: 110cm

SMALL SOFA SHOWN IN SATCHEL NUTMEG LEATHER WITH ALPINE STONE SEAT AND COORDINATING CUSHIONS W: 195cm H: 91cm (SH: 48 cm) D: 110cm