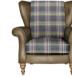

W: 142cm H: 90cm (SH: 50cm) D: 100cm

SH = Seat Height

SNUGGI FR CHAIR SHOWN IN SATCHEL BISCOTTI LEATHER & BIRCH CHESTNUT FABRIC WITH PILLOW PACK OPTION 1 W: 142cm H: 92cm (SH: 50cm)

D: 100cm

WING CHAIR SHOWN IN SATCHEL BISCOTTI WITH YARDLEY DAMSON FABRIC