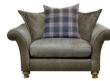

**4 SEATER SOFA** SHOWN IN SATCHEL BISCOTTI LEATHER & BIRCH CHESTNUT FABRIC WITH PILLOW PACK OPTION 1 W: 246cm H: 92cm (SH: 50cm) D: 100cm

SNUGGI FR CHAIR SHOWN IN SATCHEL BISCOTTI LEATHER & BIRCH CHESTNUT FABRIC WITH PILLOW PACK OPTION 1

W: 142cm H: 90cm (SH: 50cm) D: 100cm

SH = Seat Height

SNUGGI FR CHAIR SHOWN IN SATCHEL BISCOTTI LEATHER & BIRCH CHESTNUT FABRIC WITH PILLOW PACK OPTION 1 W: 142cm H: 92cm (SH: 50cm)

D: 100cm

WING CHAIR SHOWN IN SATCHEL BISCOTTI WITH YARDLEY DAMSON FABRIC