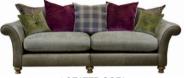

Character leather sofa with cosy woven seats, for a contemporary country style. Available in a variety of leather and fabric combinations.

**3 SEATER SOFA** 

SHOWN IN SATCHEL BISCOTTI LEATHER & BIRCH

CHESTNUT FABRIC WITH PILLOW PACK OPTION 1

W: 224cm H: 90cm (SH: 50cm) D: 100cm

**3 SEATER SOFA** 

SHOWN IN SATCHEL BISCOTTI LEATHER & BIRCH

CHESTNUT FABRIC WITH PILLOW PACK OPTION 1

W: 224cm H: 92cm (SH: 50cm) D: 100cm

**4 SEATER SOFA** SHOWN IN SATCHEL BISCOTTI LEATHER & BIRCH CHESTNUT FARRIC WITH PILLOW PACK OPTION 1 W: 246cm H: 90cm (SH: 50cm) D: 100cm