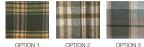

## HOW TO ORDER

- 1 Select Leather: Leather Collection
- 2 Choose between Pillow Back or Standard Back
- 3 Select Pillow Pack:

OPTION 1

- Select Seat Fabric: 4

CHOCOLATE

CHESTNUT 5. Select a Foot option:

WEATHERED OAK

Character leather sofa with cosy woven seats, for a contemporary country style. Available in a variety of leather and fabric combinations.

**3 SEATER SOFA** 

SHOWN IN SATCHEL BISCOTTI LEATHER & BIRCH

CHESTNUT FABRIC WITH PILLOW PACK OPTION 1

W: 224cm H: 90cm (SH: 50cm) D: 100cm

**3 SEATER SOFA** 

SHOWN IN SATCHEL BISCOTTI LEATHER & BIRCH

CHESTNUT FABRIC WITH PILLOW PACK OPTION 1

W: 224cm H: 92cm (SH: 50cm) D: 100cm

**4 SEATER SOFA** SHOWN IN SATCHEL BISCOTTI LEATHER & BIRCH CHESTNUT FARRIC WITH PILLOW PACK OPTION 1 W: 246cm H: 90cm (SH: 50cm) D: 100cm

**4 SEATER SOFA** SHOWN IN SATCHEL BISCOTTI LEATHER & BIRCH CHESTNUT FABRIC WITH PILLOW PACK OPTION 1 W: 246cm H: 92cm (SH: 50cm) D: 100cm

SNUGGI FR CHAIR SHOWN IN SATCHEL BISCOTTI LEATHER & BIRCH CHESTNUT FABRIC WITH PILLOW PACK OPTION 1

W: 142cm H: 90cm (SH: 50cm) D: 100cm

SH = Seat Height

SNUGGI FR CHAIR SHOWN IN SATCHEL BISCOTTI LEATHER & BIRCH CHESTNUT FABRIC WITH PILLOW PACK OPTION 1 W: 142cm H: 92cm (SH: 50cm)

D: 100cm

WING CHAIR SHOWN IN SATCHEL BISCOTTI WITH YARDLEY DAMSON FABRIC

www.alexanderandjamessofas.com

2 SEATER SOFA

SHOWN IN SATCHEL BISCOTTI LEATHER & BIRCH

CHESTNUT FABRIC WITH PILLOW PACK OPTION 1

W: 183cm H: 90cm (SH: 50cm) D: 100cm

2 SEATER SOFA SHOWN IN SATCHEL BISCOTTI LEATHER & BIRCH CHESTNUT FABRIC WITH PILLOW PACK OPTION 1 W: 183cm H: 92cm (SH: 50cm) D: 100cm