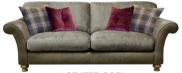

W: 224cm H: 90cm (SH: 50cm) D: 100cm

**3 SEATER SOFA** 

SHOWN IN SATCHEL BISCOTTI LEATHER & BIRCH

CHESTNUT FABRIC WITH PILLOW PACK OPTION 1

W: 224cm H: 92cm (SH: 50cm) D: 100cm

**4 SEATER SOFA** SHOWN IN SATCHEL BISCOTTI LEATHER & BIRCH CHESTNUT FARRIC WITH PILLOW PACK OPTION 1 W: 246cm H: 90cm (SH: 50cm) D: 100cm

**4 SEATER SOFA** SHOWN IN SATCHEL BISCOTTI LEATHER & BIRCH CHESTNUT FABRIC WITH PILLOW PACK OPTION 1 W: 246cm H: 92cm (SH: 50cm) D: 100cm

SNUGGI FR CHAIR SHOWN IN SATCHEL BISCOTTI LEATHER & BIRCH CHESTNUT FABRIC WITH PILLOW PACK OPTION 1