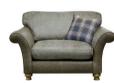

www.alexanderandjamessofas.com

2 SEATER SOFA

SHOWN IN SATCHEL BISCOTTI LEATHER & BIRCH

CHESTNUT FABRIC WITH PILLOW PACK OPTION 1

W: 183cm H: 90cm (SH: 50cm) D: 100cm

2 SEATER SOFA SHOWN IN SATCHEL BISCOTTI LEATHER & BIRCH CHESTNUT FABRIC WITH PILLOW PACK OPTION 1 W: 183cm H: 92cm (SH: 50cm) D: 100cm