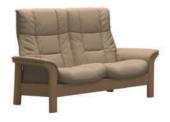

### QUICKSHIP STRESSLESS WINDSOR & BUCKINGHAM

Gentle curves, padded arms and a supple seat. The Stressless<sup>®</sup> Windsor offers an invitation to pure relaxation in a classic design with details in wood. Stressless Buckingham offers that same look and comfort just with in a larger size. Individually reclining seats ensures the ultimate support for the entire body.

STRESSLESS WINDSOR PALOMA BEIGE/OAK WOOD One Seater

STRESSLESS WINDSOR PALOMA BEIGE/OAK WOOD Two Seater

STRESSLESS WINDSOR PALOMA BEIGE/OAK WOOD Three Seater

STRESSLESS WINDSOR PALOMA SAND/OAK WOOD One Seater

STRESSLESS WINDSOR PALOMA SAND/OAK WOOD Two Seater

STRESSLESS WINDSOR PALOMA SAND/OAK WOOD Three Seater

STRESSLESS WINDSOR PALOMA SILVER GREY/GREY WOOD One Seater

STRESSLESS WINDSOR PALOMA SILVER GREY/GREY WOOD Two Seater