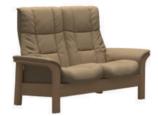

### QUICKSHIP STRESSLESS WINDSOR & BUCKINGHAM

Gentle curves, padded arms and a supple seat. The Stressless<sup>®</sup> Windsor offers an invitation to pure relaxation in a classic design with details in wood. Stressless Buckingham offers that same look and comfort just with in a larger size. Individually reclining seats ensures the ultimate support for the entire body.

STRESSLESS WINDSOR PALOMA BEIGE/OAK WOOD One Seater

STRESSLESS WINDSOR PALOMA BEIGE/OAK WOOD Two Seater

STRESSLESS WINDSOR PALOMA BEIGE/OAK WOOD Three Seater

STRESSLESS WINDSOR PALOMA SAND/OAK WOOD One Seater

STRESSLESS WINDSOR PALOMA SAND/OAK WOOD Two Seater

STRESSLESS WINDSOR PALOMA SAND/OAK WOOD Three Seater

STRESSLESS WINDSOR PALOMA SILVER GREY/GREY WOOD One Seater

STRESSLESS WINDSOR PALOMA SILVER GREY/GREY WOOD Two Seater

STRESSLESS WINDSOR PALOMA SILVER GREY/GREY WOOD Three Seater

STRESSLESS BUCKINGHAM PALOMA BEIGE/OAK WOOD Two Seater

STRESSLESS BUCKINGHAM PALOMA SAND/OAK WOOD Two Seater

STRESSLESS BUCKINGHAM PALOMA SILVER GREY/GREY WOOD Two Seater