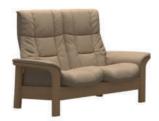

#### SIGNATURE BASE RECLINERS

With its gentle rocking motion, this stylish aluminium and wood frame is a treat for the eyes and the body.

STRESSLESS MAYFAIR SIGNATURE BASE PALOMA BEIGE/OAK WOOD Medium Only

STRESSLESS MAYFAIR SIGNATURE BASE PALOMA SAND/OAK WOOD Medium Only

STRESSLESS MAYFAIR SIGNATURE BASE PALOMA SILVER GREY/GREY WOOD Medium Only