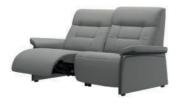

#### **CLASSIC BASE RECLINERS**

The incredible stability and timeless design of the classic base has provided unbeatable comfort for decades.

STRESSLESS MAYFAIR CLASSIC BASE PALOMA SAND/OAK WOOD Medium Only

STRESSLESS MAYFAIR CLASSIC BASE PALOMA SILVER GREY/GREY WOOD Medium Only

#### SIGNATURE BASE RECLINERS

With its gentle rocking motion, this stylish aluminium and wood frame is a treat for the eyes and the body.

STRESSLESS MAYFAIR SIGNATURE BASE PALOMA BEIGE/OAK WOOD Medium Only

STRESSLESS MAYFAIR SIGNATURE BASE PALOMA SAND/OAK WOOD Medium Only

STRESSLESS MAYFAIR SIGNATURE BASE PALOMA SILVER GREY/GREY WOOD Medium Only

#### AVAILABLE LEATHER & WOOD FINISHES

Mayfair, Windsor and Buckingham models.

PALOMA BEIGE

OAK WOOD

PALOMA SAND OAK WOOD

PALOMA SILVER GREY GREY WOOD