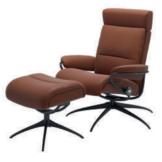

# QUICKSHIP STRESSLESS MAYFAIR

An elegant aesthetic and a cupped seat and back have contributed to making Stressless® Mayfair a global bestseller. The supple cushions envelop the clever Stressless® mechanism, which gives the unbeatable comfort that we are famous for.

#### **CLASSIC BASE RECLINERS**

The incredible stability and timeless design of the classic base has provided unbeatable comfort for decades.

STRESSLESS MAYFAIR CLASSIC BASE PALOMA SAND/OAK WOOD Medium Only

#### SIGNATURE BASE RECLINERS

With its gentle rocking motion, this stylish aluminium and wood frame is a treat for the eyes and the body.

STRESSLESS MAYFAIR SIGNATURE BASE PALOMA BEIGE/OAK WOOD Medium Only