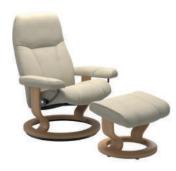

### QUICKSHIP STRESSLESS CONSUL

Stressless<sup>®</sup> Consul has a timeless design which encompass all the well-known Stressless<sup>®</sup> features. The contours in the cushioning are designed to fit your body perfectly.

#### **CLASSIC BASE RECLINERS**

The incredible stability and timeless design of the classic base has provided unbeatable comfort for decades.

STRESSLESS CONSUL CLASSIC BASE BATICK MOLE/WALNUT WOOD SML

STRESSLESS CONSUL CLASSIC BASE BATICK WILD DOVE/OAK WOOD SML