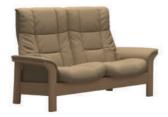

### QUICKSHIP STRESSLESS WINDSOR & BUCKINGHAM

Gentle curves, padded arms and a supple seat. The Stressless<sup>®</sup> Windsor offers an invitation to pure relaxation in a classic design with details in wood. Stressless Buckingham offers that same look and comfort just with in a larger size. Individually reclining seats ensures the ultimate support for the entire body.

STRESSLESS WINDSOR PALOMA BEIGE/OAK WOOD One Seater

STRESSLESS WINDSOR PALOMA BEIGE/OAK WOOD Two Seater

STRESSLESS WINDSOR PALOMA BEIGE/OAK WOOD Three Seater

STRESSLESS WINDSOR PALOMA SAND/OAK WOOD One Seater