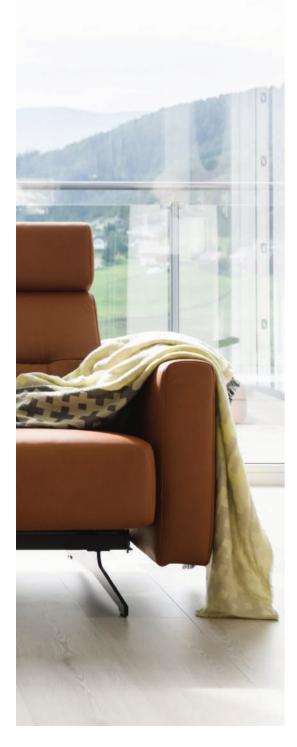

### QUICKSHIP STRESSLESS STELLA

Stressless<sup>®</sup> Stella is a soft and contemporary modular sofa that responds to your movements. The Stressless<sup>®</sup> BalanceAdapt<sup>™</sup> system allows the sofa to respond to your natural movements, adjusting the seat as you move. Recline, lean forward, lie down or put your feet up and feel how the soft and generous seat adapts to your position.

STRESSLESS STELLA PALOMA METAL GREY/CHROME 2 Seater, S2 Arm, Headrest 2

STRESSLESS STELLA PALOMA METAL GREY/CHROME 2.5 Seater, S2 Arm, Headrest 2.5

STRESSLESS STELLA PALOMA COPPER/MATT BLACK 2 Seater, S2 Arm, Headrest 2

STRESSLESS STELLA PALOMA COPPER/MATT BLACK 2.5 Seater, S2 Arm, Headrest 2.5

STRESSLESS STELLA PALOMA METAL GREY/CHROME Ottoman Large

STRESSLESS STELLA PALOMA COPPER/MATT BLACK Ottoman Large

\*Stella headrests are available individually to order