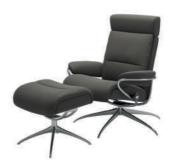

### QUICKSHIP STRESSLESS CONSUL

Stressless<sup>®</sup> Consul has a timeless design which encompass all the well-known Stressless<sup>®</sup> features. The contours in the cushioning are designed to fit your body perfectly.

#### **CLASSIC BASE RECLINERS**

The incredible stability and timeless design of the classic base has provided unbeatable comfort for decades.

STRESSLESS CONSUL CLASSIC BASE BATICK MOLE/WALNUT WOOD SML

STRESSLESS CONSUL CLASSIC BASE BATICK WILD DOVE/OAK WOOD SML

#### SIGNATURE BASE RECLINERS

With its gentle rocking motion, this stylish aluminium and wood frame is a treat for the eyes and the body.

STRESSLESS CONSUL SIGNATURE BASE BATICK CREAM/OAK WOOD SML

STRESSLESS CONSUL SIGNATURE BASE BATICK MOLE/WALNUT WOOD SML