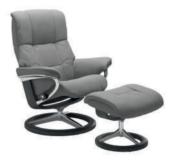

# QUICKSHIP STRESSLESS MAYFAIR

An elegant aesthetic and a cupped seat and back have contributed to making Stressless® Mayfair a global bestseller. The supple cushions envelop the clever Stressless® mechanism, which gives the unbeatable comfort that we are famous for.

#### **CLASSIC BASE RECLINERS**

The incredible stability and timeless design of the classic base has provided unbeatable comfort for decades.

STRESSLESS MAYFAIR CLASSIC BASE PALOMA SAND/OAK WOOD Medium Only

STRESSLESS MAYFAIR CLASSIC BASE PALOMA SILVER GREY/GREY WOOD Medium Only