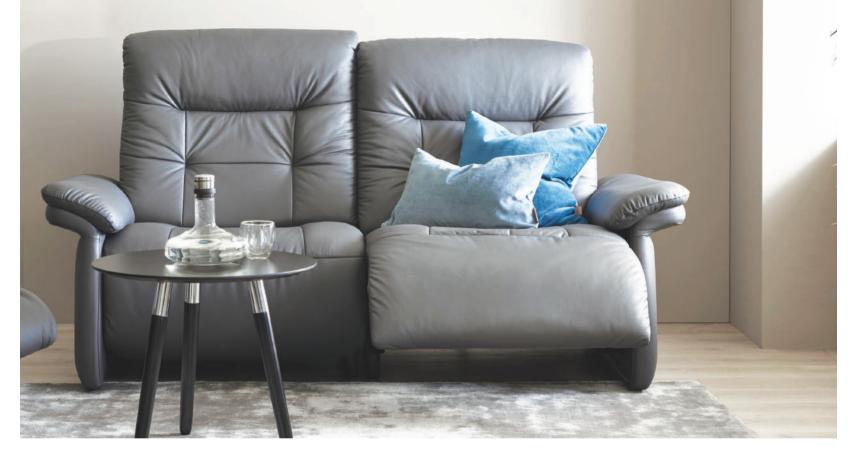

### QUICKSHIP STRESSLESS STELLA

Stressless<sup>®</sup> Stella is a soft and contemporary modular sofa that responds to your movements. The Stressless<sup>®</sup> BalanceAdapt<sup>™</sup> system allows the sofa to respond to your natural movements, adjusting the seat as you move. Recline, lean forward, lie down or put your feet up and feel how the soft and generous seat adapts to your position.

STRESSLESS STELLA PALOMA METAL GREY/CHROME 2 Seater, S2 Arm, Headrest 2

STRESSLESS STELLA PALOMA METAL GREY/CHROME 2.5 Seater, S2 Arm, Headrest 2.5

STRESSLESS STELLA PALOMA COPPER/MATT BLACK 2 Seater, S2 Arm, Headrest 2

STRESSLESS STELLA PALOMA COPPER/MATT BLACK 2.5 Seater, S2 Arm, Headrest 2.5

STRESSLESS STELLA PALOMA METAL GREY/CHROME Ottoman Large

STRESSLESS STELLA PALOMA COPPER/MATT BLACK Ottoman Large

\*Stella headrests are available individually to order

#### **AVAILABLE LEATHER & WOOD FINISHES**

PALOMA METAL GREY CHROME

PALOMA COPPER MATT BLACK