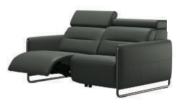

### QUICKSHIP STRESSLESS WINDSOR & BUCKINGHAM

Gentle curves, padded arms and a supple seat. The Stressless<sup>®</sup> Windsor offers an invitation to pure relaxation in a classic design with details in wood. Stressless Buckingham offers that same look and comfort just with in a larger size. Individually reclining seats ensures the ultimate support for the entire body.

STRESSLESS WINDSOR PALOMA BEIGE/OAK WOOD One Seater

STRESSLESS WINDSOR PALOMA BEIGE/OAK WOOD Two Seater

STRESSLESS WINDSOR PALOMA BEIGE/OAK WOOD Three Seater

STRESSLESS WINDSOR PALOMA SAND/OAK WOOD One Seater