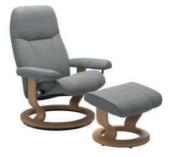

#### **CLASSIC BASE RECLINERS**

The incredible stability and timeless design of the classic base has provided unbeatable comfort for decades.

STRESSLESS CONSUL CLASSIC BASE BATICK MOLE/WALNUT WOOD SML

STRESSLESS CONSUL CLASSIC BASE BATICK WILD DOVE/OAK WOOD SML

#### **AVAILABLE LEATHER & WOOD FINISHES**

**BATICK CREAM** 

OAK WOOD

BATICK MOLE WALNUT WOOD

BATICK WILD DOVE OAK WOOD