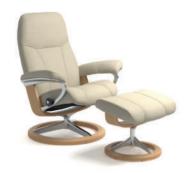

#### **CLASSIC BASE RECLINERS**

The incredible stability and timeless design of the classic base has provided unbeatable comfort for decades.

STRESSLESS MAYFAIR CLASSIC BASE PALOMA SAND/OAK WOOD Medium Only

#### AVAILABLE LEATHER & WOOD FINISHES

Mayfair, Windsor and Buckingham models.

PALOMA BEIGE

OAK WOOD

PALOMA SAND OAK WOOD

PALOMA SILVER GREY GREY WOOD