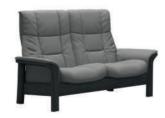

### QUICKSHIP STRESSLESS WINDSOR & BUCKINGHAM

Gentle curves, padded arms and a supple seat. The Stressless<sup>®</sup> Windsor offers an invitation to pure relaxation in a classic design with details in wood. Stressless Buckingham offers that same look and comfort just with in a larger size. Individually reclining seats ensures the ultimate support for the entire body.

STRESSLESS WINDSOR PALOMA SILVER GREY/GREY WOOD Three Seater

STRESSLESS BUCKINGHAM PALOMA BEIGE/OAK WOOD Two Seater

STRESSLESS BUCKINGHAM PALOMA SAND/OAK WOOD Two Seater

STRESSLESS BUCKINGHAM PALOMA SILVER GREY/GREY WOOD Two Seater