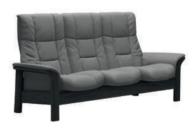

### QUICKSHIP STRESSLESS WINDSOR & BUCKINGHAM

Gentle curves, padded arms and a supple seat. The Stressless<sup>®</sup> Windsor offers an invitation to pure relaxation in a classic design with details in wood. Stressless Buckingham offers that same look and comfort just with in a larger size. Individually reclining seats ensures the ultimate support for the entire body.

STRESSLESS WINDSOR PALOMA SILVER GREY/GREY WOOD Three Seater

STRESSLESS BUCKINGHAM PALOMA BEIGE/OAK WOOD Two Seater

STRESSLESS BUCKINGHAM PALOMA SAND/OAK WOOD Two Seater

STRESSLESS BUCKINGHAM PALOMA SILVER GREY/GREY WOOD Two Seater