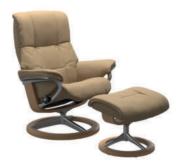

# QUICKSHIP STRESSLESS MAYFAIR

An elegant aesthetic and a cupped seat and back have contributed to making Stressless® Mayfair a global bestseller. The supple cushions envelop the clever Stressless® mechanism, which gives the unbeatable comfort that we are famous for.

#### SIGNATURE BASE RECLINERS

With its gentle rocking motion, this stylish aluminium and wood frame is a treat for the eyes and the body.

STRESSLESS MAYFAIR SIGNATURE BASE PALOMA BEIGE/OAK WOOD Medium Only

STRESSLESS MAYFAIR SIGNATURE BASE PALOMA SAND/OAK WOOD Medium Only

STRESSLESS MAYFAIR SIGNATURE BASE PALOMA SILVER GREY/GREY WOOD Medium Only