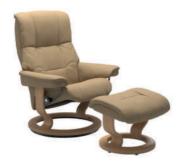

#### SIGNATURE BASE RECLINERS

With its gentle rocking motion, this stylish aluminium and wood frame is a treat for the eyes and the body.

STRESSLESS MAYFAIR SIGNATURE BASE PALOMA BEIGE/OAK WOOD Medium Only

STRESSLESS MAYFAIR SIGNATURE BASE PALOMA SAND/OAK WOOD Medium Only

STRESSLESS MAYFAIR SIGNATURE BASE PALOMA SILVER GREY/GREY WOOD Medium Only