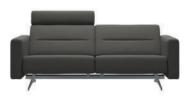

# AVAILABLE LEATHER & WOOD FINISHES

PALOMA FUNGHI WALNUT WOOD

PALOMA SILVER GREY GREY WOOD

Sleek lines with a modern look give Stressless<sup>®</sup> Emily an embracing appearance. The contemporary design of the soft enveloping cushions invite you to sit down and relax. All seat modules come with a motorised adjustable headrest.

STRESSLESS EMILY NOBLESSE GREY/CHROME STEEL 2 Seater with 2 Power