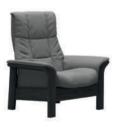

### QUICKSHIP STRESSLESS WINDSOR & BUCKINGHAM

Gentle curves, padded arms and a supple seat. The Stressless<sup>®</sup> Windsor offers an invitation to pure relaxation in a classic design with details in wood. Stressless Buckingham offers that same look and comfort just with in a larger size. Individually reclining seats ensures the ultimate support for the entire body.

STRESSLESS WINDSOR PALOMA BEIGE/OAK WOOD One Seater

STRESSLESS WINDSOR PALOMA BEIGE/OAK WOOD Two Seater

STRESSLESS WINDSOR PALOMA BEIGE/OAK WOOD Three Seater

STRESSLESS WINDSOR PALOMA SAND/OAK WOOD One Seater