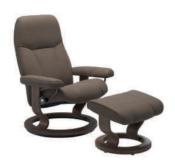

### QUICKSHIP STRESSLESS CONSUL

Stressless<sup>®</sup> Consul has a timeless design which encompass all the well-known Stressless<sup>®</sup> features. The contours in the cushioning are designed to fit your body perfectly.

#### SIGNATURE BASE RECLINERS

With its gentle rocking motion, this stylish aluminium and wood frame is a treat for the eyes and the body.

STRESSLESS CONSUL SIGNATURE BASE BATICK CREAM/OAK WOOD SML

STRESSLESS CONSUL SIGNATURE BASE BATICK MOLE/WALNUT WOOD SML