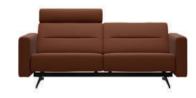

### QUICKSHIP STRESSLESS STELLA

Stressless<sup>®</sup> Stella is a soft and contemporary modular sofa that responds to your movements. The Stressless<sup>®</sup> BalanceAdapt<sup>™</sup> system allows the sofa to respond to your natural movements, adjusting the seat as you move. Recline, lean forward, lie down or put your feet up and feel how the soft and generous seat adapts to your position.

STRESSLESS STELLA PALOMA METAL GREY/CHROME 2 Seater, S2 Arm, Headrest 2

STRESSLESS STELLA PALOMA METAL GREY/CHROME 2.5 Seater, S2 Arm, Headrest 2.5

STRESSLESS STELLA PALOMA COPPER/MATT BLACK 2 Seater, S2 Arm, Headrest 2

STRESSLESS STELLA PALOMA COPPER/MATT BLACK 2.5 Seater, S2 Arm, Headrest 2.5

STRESSLESS STELLA PALOMA METAL GREY/CHROME Ottoman Large

STRESSLESS STELLA PALOMA COPPER/MATT BLACK Ottoman Large

\*Stella headrests are available individually to order