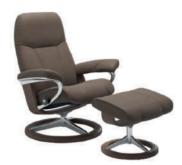

#### SIGNATURE BASE RECLINERS

With its gentle rocking motion, this stylish aluminium and wood frame is a treat for the eyes and the body.

STRESSLESS CONSUL SIGNATURE BASE BATICK CREAM/OAK WOOD SML

STRESSLESS CONSUL SIGNATURE BASE BATICK MOLE/WALNUT WOOD SML

#### **AVAILABLE LEATHER & WOOD FINISHES**

**BATICK CREAM** 

OAK WOOD

BATICK MOLE WALNUT WOOD

BATICK WILD DOVE OAK WOOD