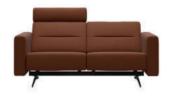

### QUICKSHIP STRESSLESS STELLA

Stressless<sup>®</sup> Stella is a soft and contemporary modular sofa that responds to your movements. The Stressless<sup>®</sup> BalanceAdapt<sup>™</sup> system allows the sofa to respond to your natural movements, adjusting the seat as you move. Recline, lean forward, lie down or put your feet up and feel how the soft and generous seat adapts to your position.

STRESSLESS STELLA PALOMA METAL GREY/CHROME 2 Seater, S2 Arm, Headrest 2

STRESSLESS STELLA PALOMA METAL GREY/CHROME 2.5 Seater, S2 Arm, Headrest 2.5

STRESSLESS STELLA PALOMA COPPER/MATT BLACK 2 Seater, S2 Arm, Headrest 2

STRESSLESS STELLA PALOMA COPPER/MATT BLACK 2.5 Seater, S2 Arm, Headrest 2.5

STRESSLESS STELLA PALOMA METAL GREY/CHROME Ottoman Large

STRESSLESS STELLA PALOMA COPPER/MATT BLACK Ottoman Large

\*Stella headrests are available individually to order