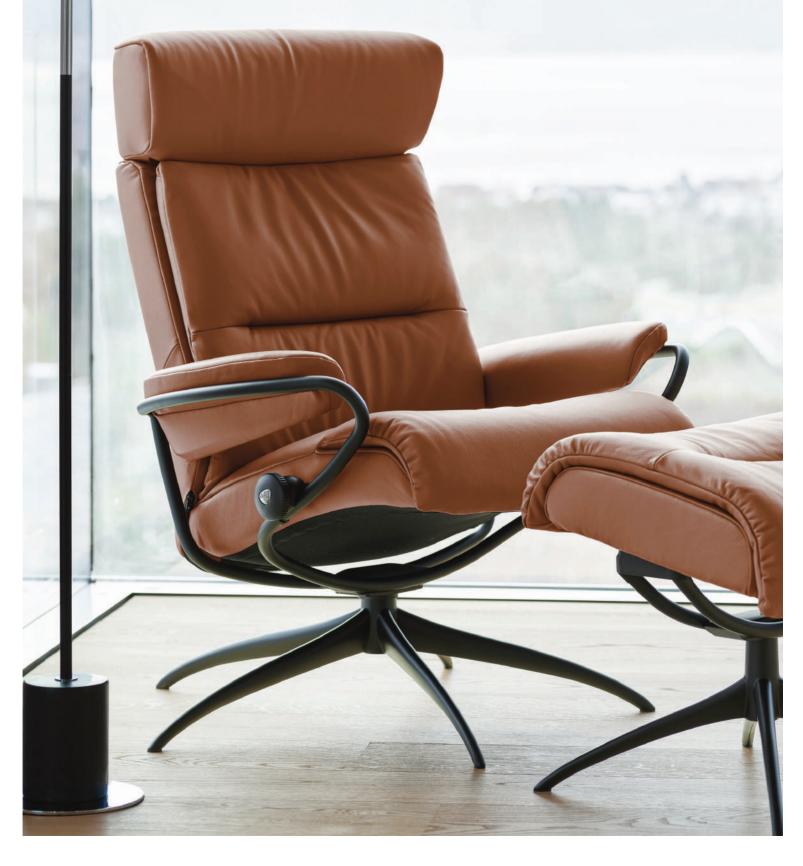

### QUICKSHIP STRESSLESS TOKYO

Embracing comfort. Stressless® Tokyo has a slim back with a comfortable and soft padded cushion. Add the well known Stressless® features and you get a modern looking recliner with sublime comfort.

STRESSLESS TOKYO PALOMA METAL GREY/CHROME Adjustable Headrest

STRESSLESS TOKYO PALOMA COPPER/MATT BLACK Adjustable Headrest