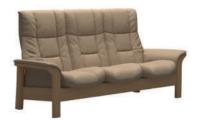

### QUICKSHIP STRESSLESS WINDSOR & BUCKINGHAM

Gentle curves, padded arms and a supple seat. The Stressless<sup>®</sup> Windsor offers an invitation to pure relaxation in a classic design with details in wood. Stressless Buckingham offers that same look and comfort just with in a larger size. Individually reclining seats ensures the ultimate support for the entire body.

STRESSLESS WINDSOR PALOMA BEIGE/OAK WOOD One Seater

STRESSLESS WINDSOR PALOMA BEIGE/OAK WOOD Two Seater

STRESSLESS WINDSOR PALOMA BEIGE/OAK WOOD Three Seater

STRESSLESS WINDSOR PALOMA SAND/OAK WOOD One Seater

STRESSLESS WINDSOR PALOMA SAND/OAK WOOD Two Seater

STRESSLESS WINDSOR PALOMA SAND/OAK WOOD Three Seater

STRESSLESS WINDSOR PALOMA SILVER GREY/GREY WOOD One Seater

STRESSLESS WINDSOR PALOMA SILVER GREY/GREY WOOD Two Seater

STRESSLESS WINDSOR PALOMA SILVER GREY/GREY WOOD Three Seater

STRESSLESS BUCKINGHAM PALOMA BEIGE/OAK WOOD Two Seater

STRESSLESS BUCKINGHAM PALOMA SAND/OAK WOOD Two Seater

STRESSLESS BUCKINGHAM PALOMA SILVER GREY/GREY WOOD Two Seater