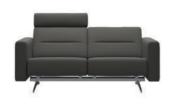

### QUICKSHIP STRESSLESS MARY

With its gentle curves and generous look, the Stressless<sup>®</sup> Mary sofa is designed and built for a lifetime of comfort. Its cushioning is supremely supple and comfortable, offering a soft seat. All seat modules can be delivered with motorized adjustment of back and leg support. Stressless<sup>®</sup> Mary matches exquisitely with our bestselling Stressless<sup>®</sup> Mayfair recliner.

#### AVAILABLE CONFIGURATIONS

All available with motorised adjustable headrest.

STRESSLESS MARY PALOMA FUNGHI/WALNUT WOOD 2 Seater with 2 Power

STRESSLESS MARY PALOMA SILVER GREY/GREY WOOD 2 Seater with 2 Power