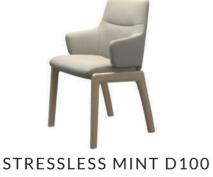

# AVAILABLE LEATHER & WOOD FINISHES

NOBLESSE GREY CHROME STEEL

SILVA LIGHT BEIGE/OAK WOOD

STRESSLESS MINT D200 SILVA LIGHT BEIGE/OAK WOOD Low back without arms STRESSLESS BORDEAUX

OAK WOOD Round Table