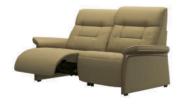

#### **CLASSIC BASE RECLINERS**

The incredible stability and timeless design of the classic base has provided unbeatable comfort for decades.

STRESSLESS CONSUL CLASSIC BASE BATICK MOLE/WALNUT WOOD SML

STRESSLESS CONSUL CLASSIC BASE BATICK WILD DOVE/OAK WOOD SML

#### SIGNATURE BASE RECLINERS

With its gentle rocking motion, this stylish aluminium and wood frame is a treat for the eyes and the body.

STRESSLESS CONSUL SIGNATURE BASE BATICK CREAM/OAK WOOD SML

STRESSLESS CONSUL SIGNATURE BASE BATICK MOLE/WALNUT WOOD SML

#### **AVAILABLE LEATHER & WOOD FINISHES**

**BATICK CREAM** 

OAK WOOD

BATICK MOLE WALNUT WOOD

BATICK WILD DOVE OAK WOOD