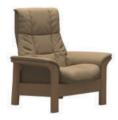

### QUICKSHIP STRESSLESS WINDSOR & BUCKINGHAM

Gentle curves, padded arms and a supple seat. The Stressless<sup>®</sup> Windsor offers an invitation to pure relaxation in a classic design with details in wood. Stressless Buckingham offers that same look and comfort just with in a larger size. Individually reclining seats ensures the ultimate support for the entire body.

STRESSLESS WINDSOR PALOMA BEIGE/OAK WOOD One Seater

STRESSLESS WINDSOR PALOMA BEIGE/OAK WOOD Two Seater

STRESSLESS WINDSOR PALOMA BEIGE/OAK WOOD Three Seater

STRESSLESS WINDSOR PALOMA SAND/OAK WOOD One Seater

STRESSLESS WINDSOR PALOMA SAND/OAK WOOD Two Seater

STRESSLESS WINDSOR PALOMA SAND/OAK WOOD Three Seater

STRESSLESS WINDSOR PALOMA SILVER GREY/GREY WOOD One Seater

STRESSLESS WINDSOR PALOMA SILVER GREY/GREY WOOD Two Seater

STRESSLESS WINDSOR PALOMA SILVER GREY/GREY WOOD Three Seater

STRESSLESS BUCKINGHAM PALOMA BEIGE/OAK WOOD Two Seater

STRESSLESS BUCKINGHAM PALOMA SAND/OAK WOOD Two Seater

STRESSLESS BUCKINGHAM PALOMA SILVER GREY/GREY WOOD Two Seater