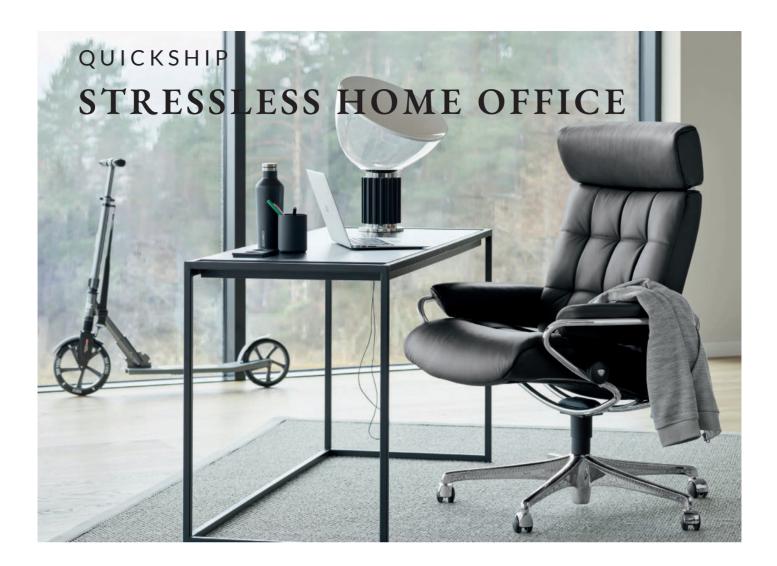

#### **AVAILABLE LEATHER & WOOD FINISHES**

BATICK BLACK BLACK WOOD PALOMA BLACK BLACK WOOD

PALOMA BLACK CHROME Whether it's a dedicated room, a small study space or a nook in the dining room, it's important to be comfortable when working at home. Our collection of home office chairs marries supreme comfort and style, blending effortlessly with the rest of your interior. Soft cushioning and sublime lower-back support mean you can sit for longer periods of time in complete comfort.