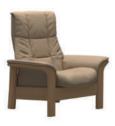

#### **CLASSIC BASE RECLINERS**

The incredible stability and timeless design of the classic base has provided unbeatable comfort for decades.

STRESSLESS CONSUL CLASSIC BASE BATICK MOLE/WALNUT WOOD SML

STRESSLESS CONSUL CLASSIC BASE BATICK WILD DOVE/OAK WOOD SML

#### SIGNATURE BASE RECLINERS

With its gentle rocking motion, this stylish aluminium and wood frame is a treat for the eyes and the body.

STRESSLESS CONSUL SIGNATURE BASE BATICK CREAM/OAK WOOD SML

STRESSLESS CONSUL SIGNATURE BASE BATICK MOLE/WALNUT WOOD SML