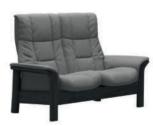

### QUICKSHIP STRESSLESS WINDSOR & BUCKINGHAM

Gentle curves, padded arms and a supple seat. The Stressless<sup>®</sup> Windsor offers an invitation to pure relaxation in a classic design with details in wood. Stressless Buckingham offers that same look and comfort just with in a larger size. Individually reclining seats ensures the ultimate support for the entire body.

STRESSLESS WINDSOR PALOMA BEIGE/OAK WOOD One Seater

STRESSLESS WINDSOR PALOMA BEIGE/OAK WOOD Two Seater

STRESSLESS WINDSOR PALOMA BEIGE/OAK WOOD Three Seater

STRESSLESS WINDSOR PALOMA SAND/OAK WOOD One Seater

STRESSLESS WINDSOR PALOMA SAND/OAK WOOD Two Seater

STRESSLESS WINDSOR PALOMA SAND/OAK WOOD Three Seater

STRESSLESS WINDSOR PALOMA SILVER GREY/GREY WOOD One Seater

STRESSLESS WINDSOR PALOMA SILVER GREY/GREY WOOD Two Seater

STRESSLESS WINDSOR PALOMA SILVER GREY/GREY WOOD Three Seater

STRESSLESS BUCKINGHAM PALOMA BEIGE/OAK WOOD Two Seater

STRESSLESS BUCKINGHAM PALOMA SAND/OAK WOOD Two Seater

STRESSLESS BUCKINGHAM PALOMA SILVER GREY/GREY WOOD Two Seater