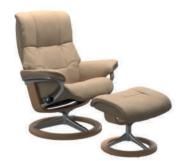

# QUICKSHIP STRESSLESS MAYFAIR

An elegant aesthetic and a cupped seat and back have contributed to making Stressless® Mayfair a global bestseller. The supple cushions envelop the clever Stressless® mechanism, which gives the unbeatable comfort that we are famous for.

#### SIGNATURE BASE RECLINERS

With its gentle rocking motion, this stylish aluminium and wood frame is a treat for the eyes and the body.

STRESSLESS MAYFAIR SIGNATURE BASE PALOMA BEIGE/OAK WOOD Medium Only

STRESSLESS MAYFAIR SIGNATURE BASE PALOMA SAND/OAK WOOD Medium Only

STRESSLESS MAYFAIR SIGNATURE BASE PALOMA SILVER GREY/GREY WOOD Medium Only