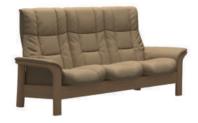

### QUICKSHIP STRESSLESS WINDSOR & BUCKINGHAM

Gentle curves, padded arms and a supple seat. The Stressless<sup>®</sup> Windsor offers an invitation to pure relaxation in a classic design with details in wood. Stressless Buckingham offers that same look and comfort just with in a larger size. Individually reclining seats ensures the ultimate support for the entire body.

STRESSLESS WINDSOR PALOMA BEIGE/OAK WOOD One Seater

STRESSLESS WINDSOR PALOMA BEIGE/OAK WOOD Two Seater

STRESSLESS WINDSOR PALOMA BEIGE/OAK WOOD Three Seater

STRESSLESS WINDSOR PALOMA SAND/OAK WOOD One Seater

STRESSLESS WINDSOR PALOMA SAND/OAK WOOD Two Seater

STRESSLESS WINDSOR PALOMA SAND/OAK WOOD Three Seater

STRESSLESS WINDSOR PALOMA SILVER GREY/GREY WOOD One Seater

STRESSLESS WINDSOR PALOMA SILVER GREY/GREY WOOD Two Seater

STRESSLESS WINDSOR PALOMA SILVER GREY/GREY WOOD Three Seater

STRESSLESS BUCKINGHAM PALOMA BEIGE/OAK WOOD Two Seater

STRESSLESS BUCKINGHAM PALOMA SAND/OAK WOOD Two Seater

STRESSLESS BUCKINGHAM PALOMA SILVER GREY/GREY WOOD Two Seater