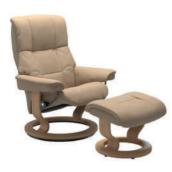

#### **CLASSIC BASE RECLINERS**

The incredible stability and timeless design of the classic base has provided unbeatable comfort for decades.

STRESSLESS MAYFAIR CLASSIC BASE PALOMA SAND/OAK WOOD Medium Only

STRESSLESS MAYFAIR CLASSIC BASE PALOMA SILVER GREY/GREY WOOD Medium Only