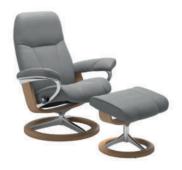

#### SIGNATURE BASE RECLINERS

With its gentle rocking motion, this stylish aluminium and wood frame is a treat for the eyes and the body.

STRESSLESS MAYFAIR SIGNATURE BASE PALOMA BEIGE/OAK WOOD Medium Only

STRESSLESS MAYFAIR SIGNATURE BASE PALOMA SAND/OAK WOOD Medium Only

STRESSLESS MAYFAIR SIGNATURE BASE PALOMA SILVER GREY/GREY WOOD Medium Only

#### AVAILABLE LEATHER & WOOD FINISHES

Mayfair, Windsor and Buckingham models.

PALOMA BEIGE

OAK WOOD

PALOMA SAND OAK WOOD

PALOMA SILVER GREY GREY WOOD