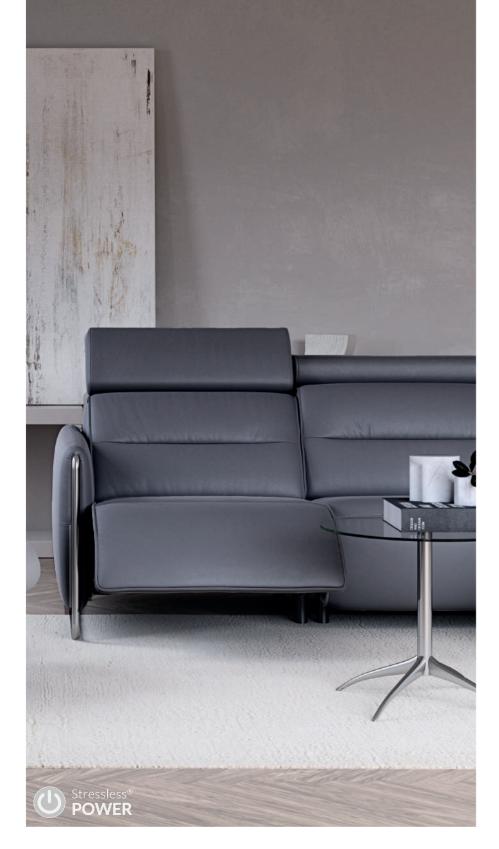

### QUICKSHIP STRESSLESS STELLA

Stressless<sup>®</sup> Stella is a soft and contemporary modular sofa that responds to your movements. The Stressless<sup>®</sup> BalanceAdapt<sup>™</sup> system allows the sofa to respond to your natural movements, adjusting the seat as you move. Recline, lean forward, lie down or put your feet up and feel how the soft and generous seat adapts to your position.

STRESSLESS STELLA PALOMA METAL GREY/CHROME 2 Seater, S2 Arm, Headrest 2

STRESSLESS STELLA PALOMA METAL GREY/CHROME 2.5 Seater, S2 Arm, Headrest 2.5

STRESSLESS STELLA PALOMA COPPER/MATT BLACK 2 Seater, S2 Arm, Headrest 2

STRESSLESS STELLA PALOMA COPPER/MATT BLACK 2.5 Seater, S2 Arm, Headrest 2.5

STRESSLESS STELLA PALOMA METAL GREY/CHROME Ottoman Large

STRESSLESS STELLA PALOMA COPPER/MATT BLACK Ottoman Large

\*Stella headrests are available individually to order

#### **AVAILABLE LEATHER & WOOD FINISHES**

PALOMA METAL GREY CHROME

PALOMA COPPER MATT BLACK