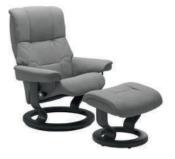

# QUICKSHIP STRESSLESS MAYFAIR

An elegant aesthetic and a cupped seat and back have contributed to making Stressless® Mayfair a global bestseller. The supple cushions envelop the clever Stressless® mechanism, which gives the unbeatable comfort that we are famous for.

#### **CLASSIC BASE RECLINERS**

The incredible stability and timeless design of the classic base has provided unbeatable comfort for decades.

STRESSLESS MAYFAIR CLASSIC BASE PALOMA SAND/OAK WOOD Medium Only

STRESSLESS MAYFAIR CLASSIC BASE PALOMA SILVER GREY/GREY WOOD Medium Only