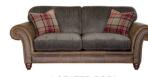

**3 SEATER SOFA** SHOWN IN JIN BROWN LEATHER WITH FABRIC OPTION 2 W: 232cm H: 97cm (SH: 53cm) D: 99cm

2 SEATER SOFA

SHOWN IN JIN BROWN LEATHER WITH FABRIC OPTION 2

W: 193cm H: 81cm (SH: 53cm) D: 99cm

2 SEATER SOFA SHOWN IN JIN BROWN LEATHER WITH FABRIC OPTION 2 W: 193cm H: 97cm (SH: 53cm) D: 99cm