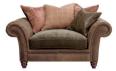

SNUGGLER CHAIR SHOWN IN JIN BROWN LEATHER WITH FABRIC OPTION 2

SNUGGLER CHAIR SHOWN IN JIN BROWN LEATHER WITH FABRIC SHOWN IN JIN BROWN LEATHER **OPTION 2** 

W: 157cm H: 81cm (SH: 53cm) D: 99cm W: 157cm H: 97cm (SH: 53cm) D: 99cm