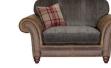

SNUGGLER CHAIR SHOWN IN JIN BROWN LEATHER WITH FABRIC OPTION 2

SNUGGLER CHAIR SHOWN IN JIN BROWN LEATHER WITH FABRIC SHOWN IN JIN BROWN LEATHER **OPTION 2** 

W: 157cm H: 81cm (SH: 53cm) D: 99cm W: 157cm H: 97cm (SH: 53cm) D: 99cm