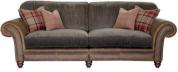

Option 2. Buttery leathers mixed with woolly fabric blends make a cosy combination. Accent with our Classic Checks or Manor House cushions. Available in a variety of leather and fabric combinations.

**4 SEATER SOFA** SHOWN IN JIN BROWN LEATHER WITH FABRIC OPTION 2 W: 258cm H: 81cm (SH: 53cm) D: 99cm

**4 SEATER SOFA** SHOWN IN JIN BROWN LEATHER WITH FABRIC OPTION 2 W: 258cm H: 97cm (SH: 53cm) D: 99cm

**3 SEATER SOFA** SHOWN IN JIN BROWN LEATHER WITH FABRIC OPTION 2 W: 232cm H: 81cm (SH: 53cm) D: 99cm