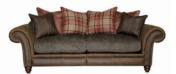

Option 2. Buttery leathers mixed with woolly fabric blends make a cosy combination. Accent with our Classic Checks or Manor House cushions. Available in a variety of leather and fabric combinations.

**4 SEATER SOFA** SHOWN IN JIN BROWN LEATHER WITH FABRIC OPTION 2 W: 258cm H: 81cm (SH: 53cm) D: 99cm

**4 SEATER SOFA** SHOWN IN JIN BROWN LEATHER WITH FABRIC OPTION 2 W: 258cm H: 97cm (SH: 53cm) D: 99cm

**3 SEATER SOFA** SHOWN IN JIN BROWN LEATHER WITH FABRIC OPTION 2 W: 232cm H: 81cm (SH: 53cm) D: 99cm