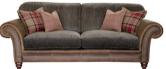

**4 SEATER SOFA** SHOWN IN JIN BROWN LEATHER WITH FABRIC OPTION 2 W: 258cm H: 97cm (SH: 53cm) D: 99cm

**3 SEATER SOFA** SHOWN IN JIN BROWN LEATHER WITH FABRIC OPTION 2 W: 232cm H: 81cm (SH: 53cm) D: 99cm

**3 SEATER SOFA** SHOWN IN JIN BROWN LEATHER WITH FABRIC OPTION 2 W: 232cm H: 97cm (SH: 53cm) D: 99cm

2 SEATER SOFA

SHOWN IN JIN BROWN LEATHER WITH FABRIC OPTION 2

W: 193cm H: 81cm (SH: 53cm) D: 99cm

2 SEATER SOFA SHOWN IN JIN BROWN LEATHER WITH FABRIC OPTION 2 W: 193cm H: 97cm (SH: 53cm) D: 99cm