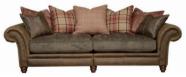

HUDSON 4 SEATER PILLOW BACK SHOWN IN CAL TAN WITH FABRIC OPTION 2, WITH DARK WOOD FEET

Option 2. Buttery leathers mixed with woolly fabric blends make a cosy combination. Accent with our Classic Checks or Manor House cushions. Available in a variety of leather and fabric combinations.

**4 SEATER SOFA** SHOWN IN JIN BROWN LEATHER WITH FABRIC OPTION 2 W: 258cm H: 81cm (SH: 53cm) D: 99cm