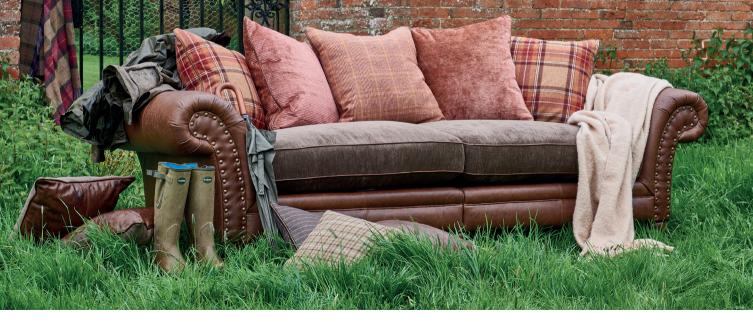

HUDSON 4 SEATER PILLOW BACK SHOWN IN CAL TAN WITH FABRIC OPTION 2, WITH DARK WOOD FEET

Option 2. Buttery leathers mixed with woolly fabric blends make a cosy combination. Accent with our Classic Checks or Manor House cushions. Available in a variety of leather and fabric combinations.

**4 SEATER SOFA** SHOWN IN JIN BROWN LEATHER WITH FABRIC OPTION 2 W: 258cm H: 81cm (SH: 53cm) D: 99cm