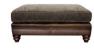

WING CHAIR WITH FABRIC OPTION 2 W: 92cm H: 107cm SH: 56cm) D: 91cm

FOOT STOOL W: 109cm H: 51cm D: 69cm

SH = Seat Height

Insanely comfortable sofas. Unwind - British style ...

\*all dimensions are approximate, please allow a tolerance of +/- 3cm