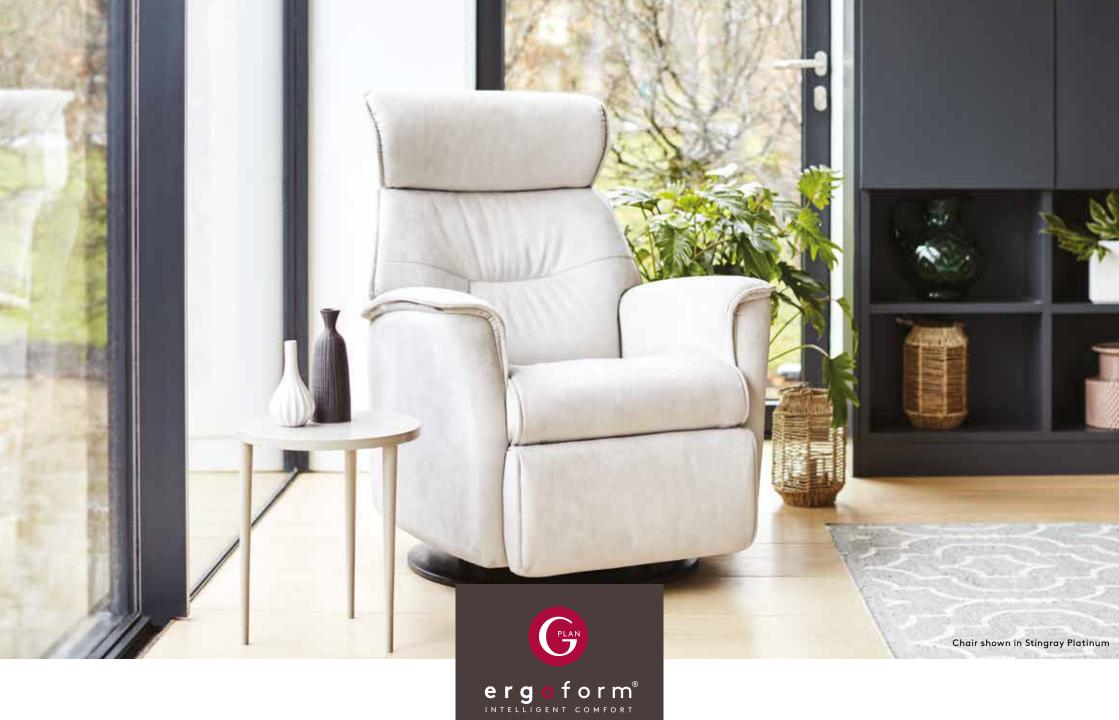

MALMO

The innovative gliding and rocking function\* of Malmo offers generous comfort. With an effortless reclining mechanism and hidden footrest, Malmo also has adjustable head and neck support to provide superior support. Choose from two distinct sizes to find your perfect fit. Available as a manual recliner or power recliner with integrated USB charging.

AVAILABLE IN FABRIC AND LEATHER.