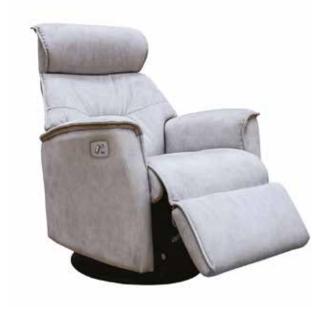

MALMO

The innovative gliding and rocking function\* of Malmo offers generous comfort. With an effortless reclining mechanism and hidden footrest, Malmo also has adjustable head and neck support to provide superior support. Choose from two distinct sizes to find your perfect fit. Available as a manual recliner or power recliner with integrated USB charging.

## MALMO

|                | Н                           | D        | W        | Seat Height | Seat Depth | Seat Width | Clearance needed<br>for full recline |
|----------------|-----------------------------|----------|----------|-------------|------------|------------|--------------------------------------|
|                | All dimensions in mm/inches |          |          |             |            |            |                                      |
| Armchair       | 1010/39.8                   | 950/37.4 | 800/31.5 | 480/18.9    | 600/23.6   | 500/19.7   | 400/15.8                             |
| Large Armchair | 1010/39.8                   | 970/38.2 | 880/34.7 | 480/18.9    | 600/23.6   | 580/22.8   | 400/15.8                             |