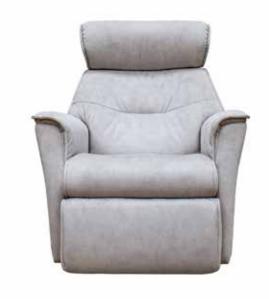

MALMO

The innovative gliding and rocking function\* of Malmo offers generous comfort. With an effortless reclining mechanism and hidden footrest, Malmo also has adjustable head and neck support to provide superior support. Choose from two distinct sizes to find your perfect fit. Available as a manual recliner or power recliner with integrated USB charging.

## MALMO

|                | Н                           | D        | W        | Seat Height | Seat Depth | Seat Width | Clearance needed<br>for full recline |
|----------------|-----------------------------|----------|----------|-------------|------------|------------|--------------------------------------|
|                | All dimensions in mm/inches |          |          |             |            |            |                                      |
| Armchair       | 1010/39.8                   | 950/37.4 | 800/31.5 | 480/18.9    | 600/23.6   | 500/19.7   | 400/15.8                             |
| Large Armchair | 1010/39.8                   | 970/38.2 | 880/34.7 | 480/18.9    | 600/23.6   | 580/22.8   | 400/15.8                             |