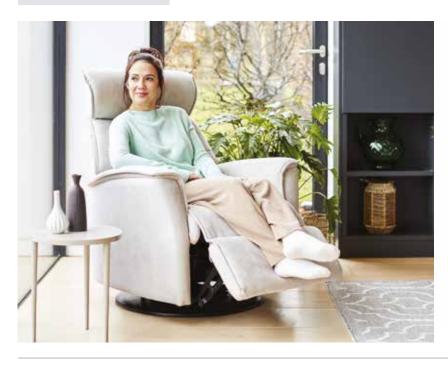

MALMO

The innovative gliding and rocking function\* of Malmo offers generous comfort. With an effortless reclining mechanism and hidden footrest, Malmo also has adjustable head and neck support to provide superior support. Choose from two distinct sizes to find your perfect fit. Available as a manual recliner or power recliner with integrated USB charging.