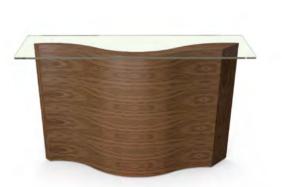

Above right: Serpico TV Media Unit L178 D50 H45 cm Also available:

Serpico TV Media Unit Small L120 D42 H45 cm

Photo on previous page:
Serpico Console Table L120 D36 H74 cm