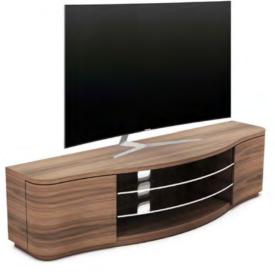

Serpico Sideboard 3 door 1 drawer L178 D50 H74 cm Also available: Serpico Sideboard 3 door (no drawer) Serpico Sideboard 2 door 4 drawer

Photos on this page:

Above: Serpico TV Media Unit with sound bar management L178 D50 H45 cm