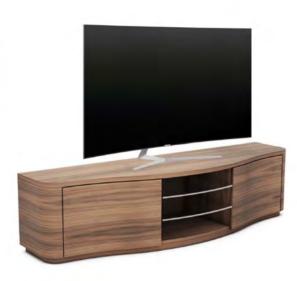

Above right: Serpico TV Media Unit L178 D50 H45 cm Also available:

Serpico TV Media Unit Small L120 D42 H45 cm

Photo on previous page:
Serpico Console Table L120 D36 H74 cm