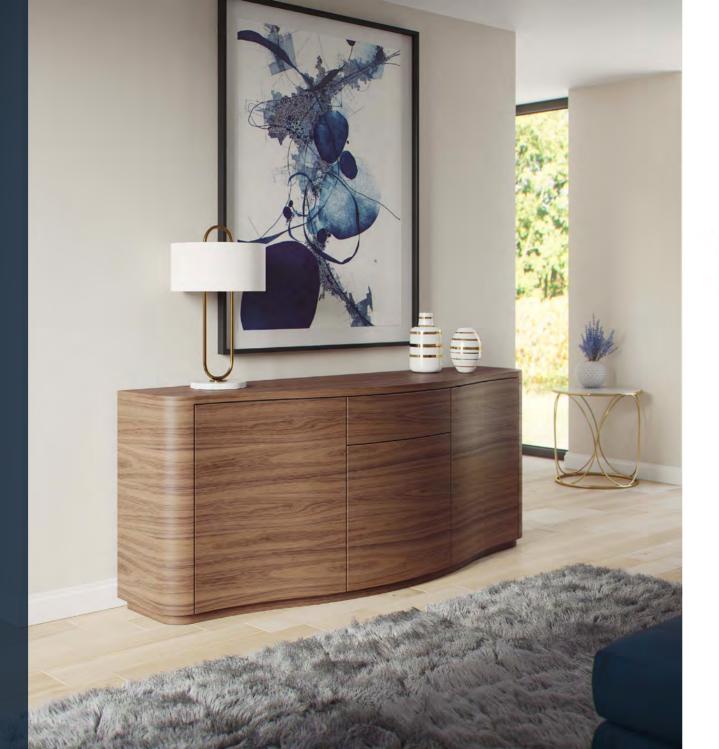

Serpico Sideboard 3 door 1 drawer L178 D50 H74 cm Also available: Serpico Sideboard 3 door (no drawer) Serpico Sideboard 2 door 4 drawer

Photos on this page:

Above: Serpico TV Media Unit with sound bar management L178 D50 H45 cm