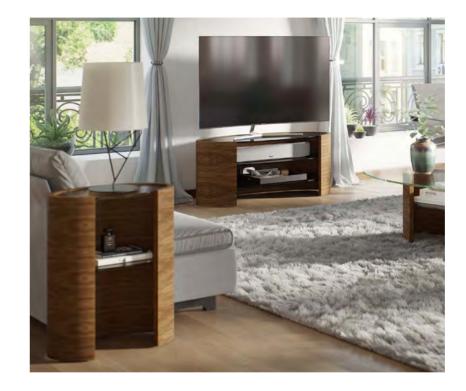

Photo on previous page: Ellipse Dining Table L190 D115 H74 cm Sasha Dining Chair W43 D53 H103 cm

Photo on previous page: Ellipse Coffee Table L135 W85 H40 cm Photos on this page: Ellipse Lamp Table L50 D30 H60 cm Ellipse TV Media Unit L112 D48 H45 cm Ellipse Console Table L83 D30 H74 cm

Also available:

Ellipse TV Media Unit Small L88 D47 H45 cm Ellipse TV Media Unit Large L150 D52 H45 cm

The Ellipse TV Media Unit is available with either clear or smoked glass shelves