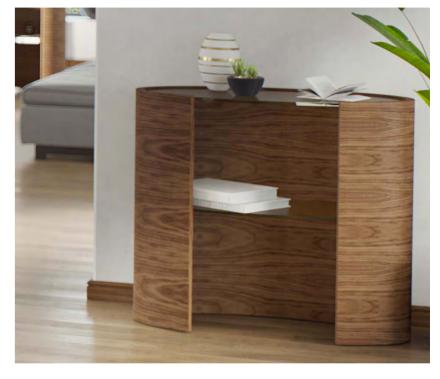

Photo on previous page: Ellipse Dining Table L190 D115 H74 cm Sasha Dining Chair W43 D53 H103 cm

Photo on previous page: Ellipse Coffee Table L135 W85 H40 cm Photos on this page: Ellipse Lamp Table L50 D30 H60 cm Ellipse TV Media Unit L112 D48 H45 cm Ellipse Console Table L83 D30 H74 cm