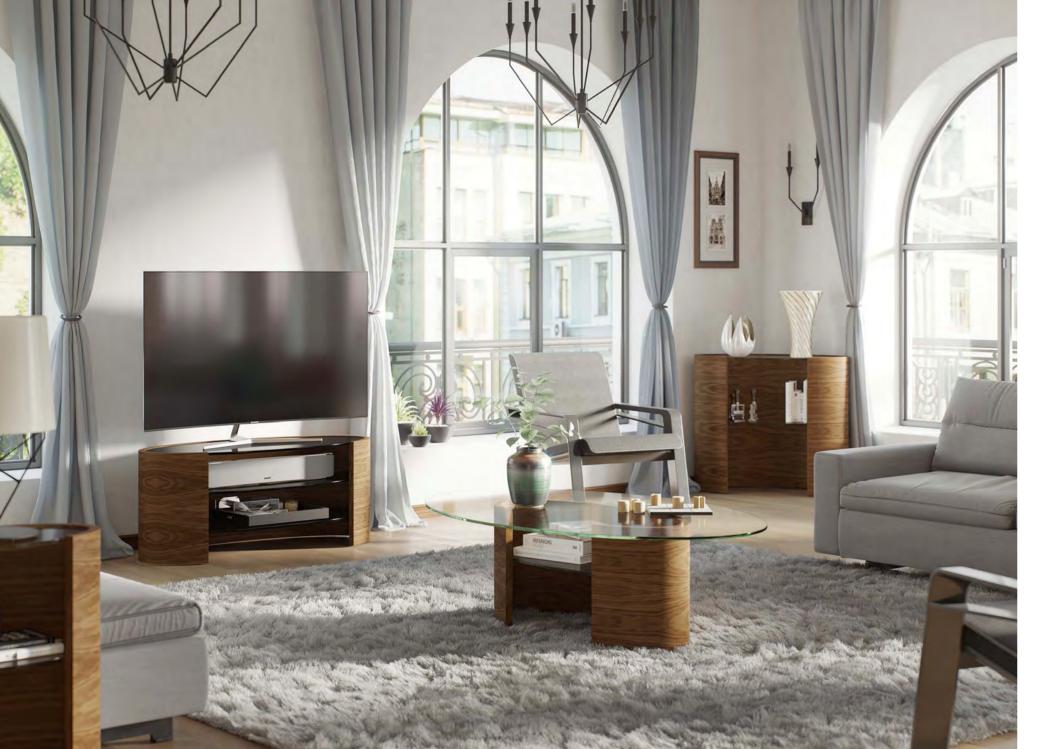

Photo on previous page: Ellipse Dining Table L190 D115 H74 cm Sasha Dining Chair W43 D53 H103 cm

Photo on previous page: Ellipse Coffee Table L135 W85 H40 cm Photos on this page: Ellipse Lamp Table L50 D30 H60 cm Ellipse TV Media Unit L112 D48 H45 cm Ellipse Console Table L83 D30 H74 cm

Also available:

Ellipse TV Media Unit Small L88 D47 H45 cm Ellipse TV Media Unit Large L150 D52 H45 cm

The Ellipse TV Media Unit is available with either clear or smoked glass shelves