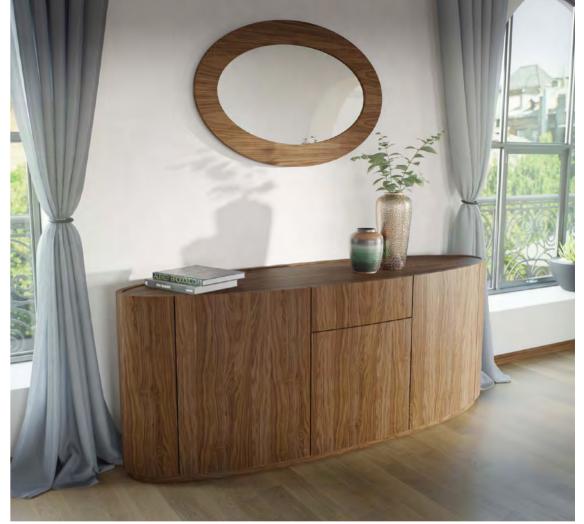

## Ellipse Dining Table:

Small L135 D85 H74 cm

Medium L200 D120 H74 cm

Large L230 D130 H74 cm

Note: the Ellipse Dining Table Large has vertical grain, see page 46)

Photo on this page:
Ellipse Sideboard L180 D54 H74 cm
Also available: Ellipse Sideboard Small L150 D54 H74 cm
Ellipse Wall Mirror L95 D2 H65 cm (can be hung portrait or landscape)