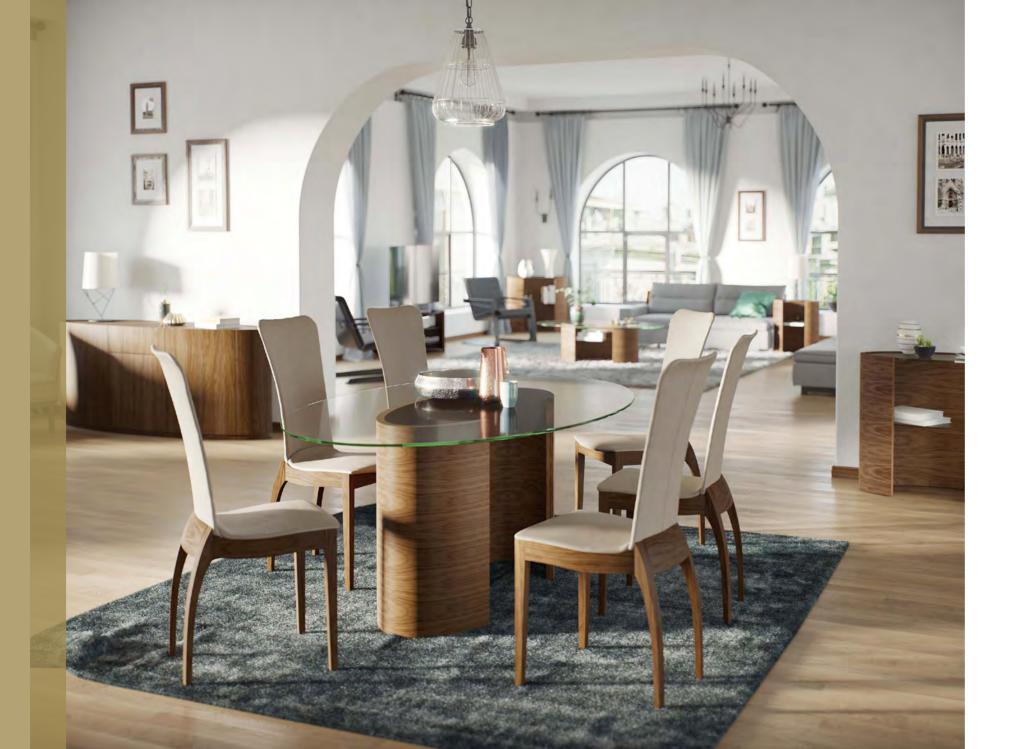

Photo on previous page: Ellipse Dining Table L190 D115 H74 cm Sasha Dining Chair W43 D53 H103 cm

Photo on previous page: Ellipse Coffee Table L135 W85 H40 cm Photos on this page: Ellipse Lamp Table L50 D30 H60 cm Ellipse TV Media Unit L112 D48 H45 cm Ellipse Console Table L83 D30 H74 cm