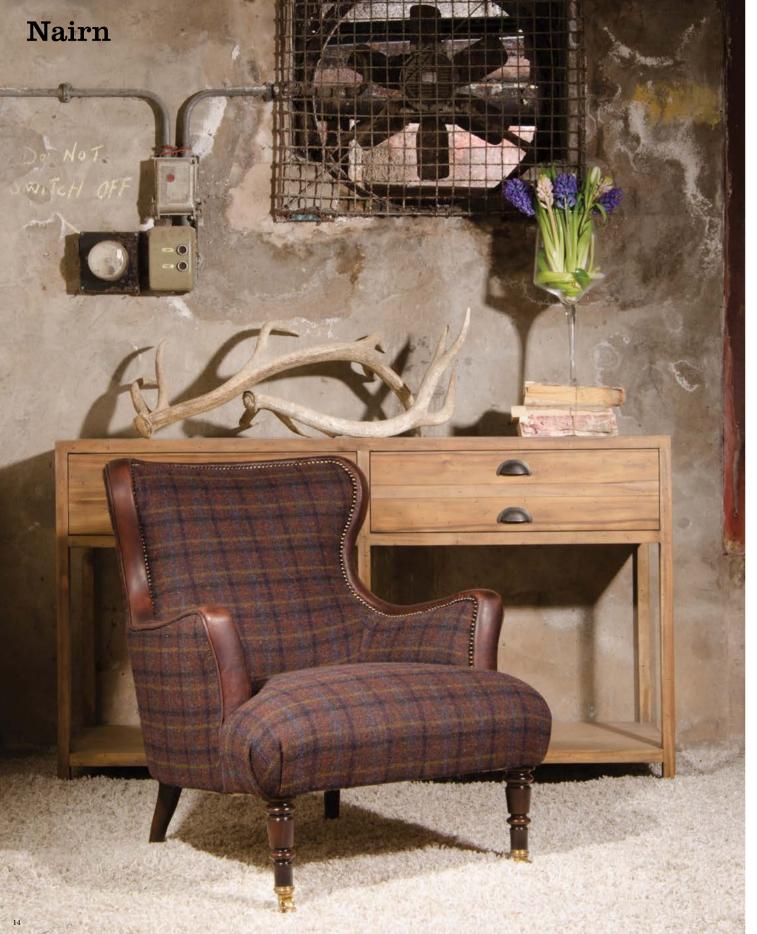

## **Specifications**

| 47 7      |              |              |          |          | D I         |                |              |     |     |
|-----------|--------------|--------------|----------|----------|-------------|----------------|--------------|-----|-----|
| Aberlour  |              | $\mathbf{w}$ | d        | h        | Dalmore     | Model          | $\mathbf{w}$ | d   | h   |
|           | Midi Sofa    | 174          | 91       | 81       |             | Midi Sofa      | 195          | 94  | 84  |
|           | Petit Sofa   | 144          | 91       | 81       |             | Petit Sofa     | 173          | 94  | 84  |
|           | Chair        | 88           | 91       | 81       |             | Chair          | 76           | 88  | 93  |
|           |              |              |          |          |             | Accent Chair   | 88           | 76  | 82  |
|           |              |              |          |          |             | Stool          | 127          | 72  | 30  |
| Arran     | Model        | w            | d        | h        |             |                |              |     |     |
|           | Grand Sofa   | 220          | 90       | 73       |             |                |              |     |     |
|           | Midi Sofa    | 190          | 90       | 73       | Dunmore     | Model          | w            | d   | h   |
|           | Stool        | 127          | 72       | 30       | 2 777777070 | Chair          | 82           | 98  | 107 |
|           | 51001        | 127          | 72       | 30       |             | Citati         | 02           | 70  | 10  |
| Bowmore   | Model        |              |          |          | Eriskay     | Model          |              |     | 1.  |
|           |              | <b>w</b>     | <b>d</b> | h<br>75  | Liskay      |                | W            | d   | h   |
|           | Grand Sofa   | 225          | 99       | 75<br>75 |             | Double Bed     | 145          | 222 | 104 |
|           | Midi Sofa    | 195          | 99       | 75<br>75 |             | King Size Bed  | 160          | 232 | 104 |
|           | Petit Sofa   | 165          | 99       | 75       |             | Super King Bed | 192          | 232 | 104 |
|           | Compact Sofa | 136          | 76       | 90       |             | Bedding Box    | 135          | 37  | 50  |
|           | Chair        | 72           | 76       | 90       |             |                |              |     |     |
|           | Stool        | 160          | 80       | 32       |             |                |              |     |     |
|           |              |              |          |          | Mackenzie   | Model          | w            | d   | h   |
|           |              |              |          |          | G           | Chair          | 87           | 94  | 117 |
| Braemar   | Model        | w            | d        | h        |             | Stool          | 61           | 61  | 41  |
|           | Midi Sofa    | 185          | 102      | 88       |             |                |              |     |     |
|           | Petit Sofa   | 155          | 102      | 88       |             |                |              |     |     |
|           | Chair        | 88           | 102      | 88       | 7. T ·      |                |              |     |     |
|           | Stool        | 75           | 58       | 38       | Nairn       | Model          | $\mathbf{w}$ | d   | h   |
|           | 51001        | 75           | 50       | 50       |             | Compact Sofa   | 136          | 86  | 82  |
|           |              |              |          |          |             | Chair          | 74           | 83  | 82  |
| Calvay    | Model        | w            | d        | h        |             |                |              |     |     |
|           | Chair        | 82           | 90       | 92       | Taransay    | Model          |              |     | 1.  |
|           |              |              |          |          | Luiunsay    |                | <b>w</b>     | d   | h   |
|           |              |              |          |          |             | Midi Sofa      | 202          | 102 | 76  |
| Castlebay |              |              |          |          |             | Petit Sofa     | 172          | 102 | 76  |
|           | Model        | w            | d        | h        |             | Gents Chair    | 86           | 108 | 90  |
|           | Grand Sofa   | 238          | 102      | 67       |             | Ladies Chair   | 76           | 98  | 82  |
|           | Midi Sofa    | 216          | 102      | 67       |             | Stool          | 75           | 58  | 38  |
|           | Petit Sofa   | 194          | 102      | 67       |             |                |              |     |     |
|           | Stool        | 90           | 90       | 38       |             |                |              |     |     |