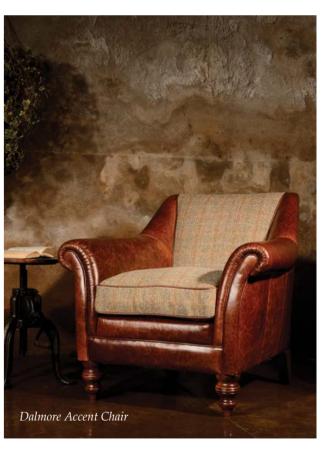

## Dalmore

















## **Specifications**

| 47 7      |              |              |          |          | D I         |                |              |     |     |
|-----------|--------------|--------------|----------|----------|-------------|----------------|--------------|-----|-----|
| Aberlour  |              | $\mathbf{w}$ | d        | h        | Dalmore     | Model          | $\mathbf{w}$ | d   | h   |
|           | Midi Sofa    | 174          | 91       | 81       |             | Midi Sofa      | 195          | 94  | 84  |
|           | Petit Sofa   | 144          | 91       | 81       |             | Petit Sofa     | 173          | 94  | 84  |
|           | Chair        | 88           | 91       | 81       |             | Chair          | 76           | 88  | 93  |
|           |              |