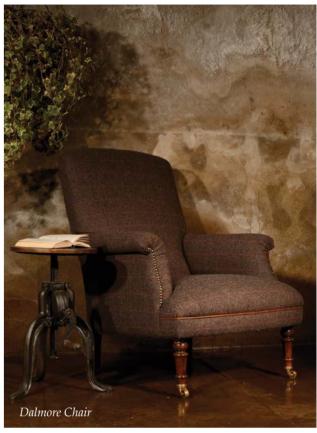

## Dalmore

















## **Specifications**

| 47 7      |              |              |          |          | D I         |                |              |     |     |
|-----------|--------------|--------------|----------|----------|-------------|----------------|--------------|-----|-----|
| Aberlour  |              | $\mathbf{w}$ | d        | h        | Dalmore     | Model          | $\mathbf{w}$ | d   | h   |
|           | Midi Sofa    | 174          | 91       | 81       |             | Midi Sofa      | 195          | 94  | 84  |
|           | Petit Sofa   | 144          | 91       | 81       |             | Petit Sofa     | 173          | 94  | 84  |
|           | Chair        | 88           | 91       | 81       |             | Chair          | 76           | 88  | 93  |
|           |              |