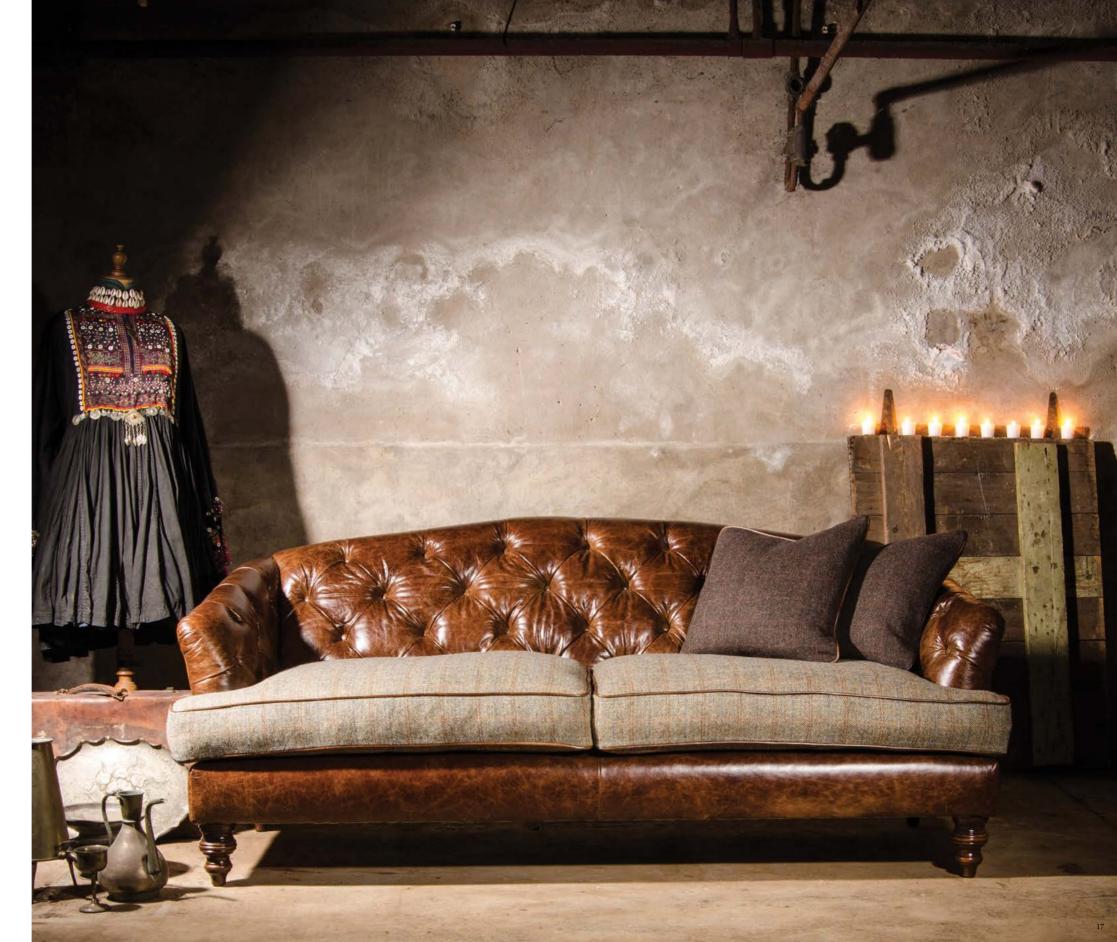

## Dalmore

















## **Specifications**

| 47 7      |              |              |          |          | D I         |                |              |     |     |
|-----------|--------------|--------------|----------|----------|-------------|----------------|--------------|-----|-----|
| Aberlour  |              | $\mathbf{w}$ | d        | h        | Dalmore     | Model          | $\mathbf{w}$ | d   | h   |
|           | Midi Sofa    | 174          | 91       | 81       |             | Midi Sofa      | 195          | 94  | 84  |
|           | Petit Sofa   | 144          | 91       | 81       |             | Petit Sofa     | 173          | 94  | 84  |
|           | Chair        | 88           | 91       | 81       |             | Chair          | 76           | 88  | 93  |
|           |