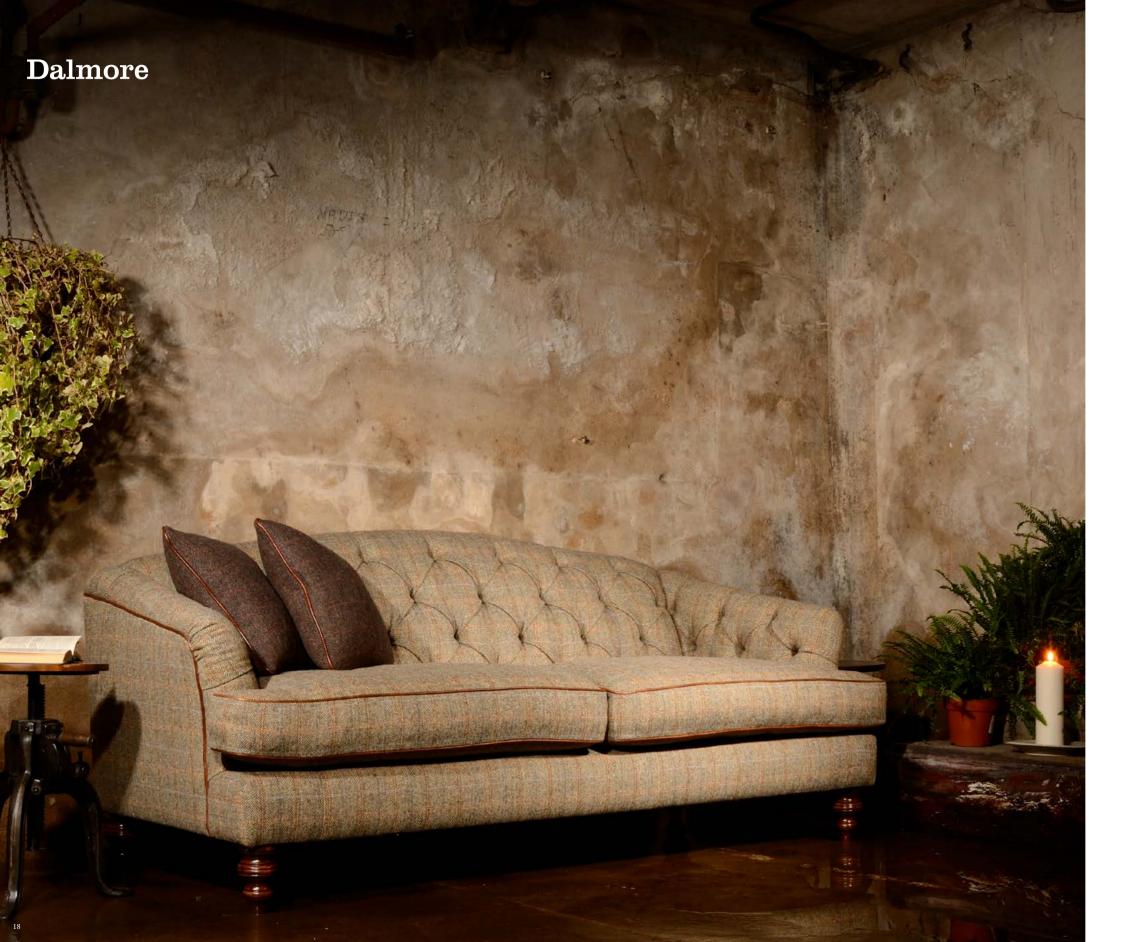

## Dalmore

















## **Specifications**

| 47 7      |              |              |          |          | D I         |                |              |     |     |
|-----------|--------------|--------------|----------|----------|-------------|----------------|--------------|-----|-----|
| Aberlour  |              | $\mathbf{w}$ | d        | h        | Dalmore     | Model          | $\mathbf{w}$ | d   | h   |
|           | Midi Sofa    | 174          | 91       | 81       |             | Midi Sofa      | 195          | 94  | 84  |
|           | Petit Sofa   | 144          | 91       | 81       |             | Petit Sofa     | 173          | 94  | 84  |
|           | Chair        | 88           | 91       | 81       |             | Chair          | 76           | 88  | 93  |
|           |